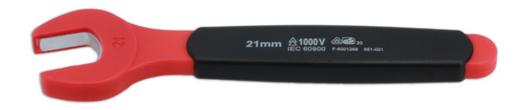

## **Insulated Open Ended Spanner 21mm**

A fully insulated 7mm open end spanner for use on modern hybrid and electric vehicles, suitable for live working up to 1000V AC/ 1500V DC. Both GS and VDE certificated, and manufactured according to the IEC60900 standard for safe use in a high voltage environment.

## **Additional Information**

- Size: 21mm; length: 195mm.
- Safe operator use for live voltages up to 1000V AC / 1500V DC.
- VDE certified. IEC60900:2018 approved for 1000V safe working.
- · Manufactured from chrome vanadium.
- · Also available as part of a set, Part No. 8558.